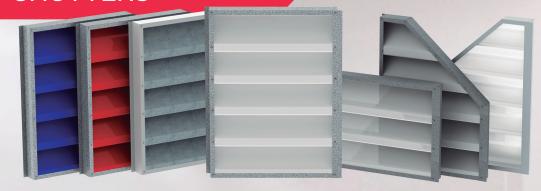

# VENTILATION SYSTEM / INDUSTRIAL SHUTTERS

## **MANY OPTIONS**

#### **STRUCTURE**

 $\blacksquare$ 

Galvanized steel / Aluminum / Steel.

#### FINS

•

They can be manufactured in fiberglassreinforced polyester (FRP), which is the best option, since it is a thermoset engineering material. They could also be provided in PVC, galvanized steel, and aluminum, with the colors the client chooses.

#### **FINISHINGS**

•

Natural, pre-painted or post-painted.